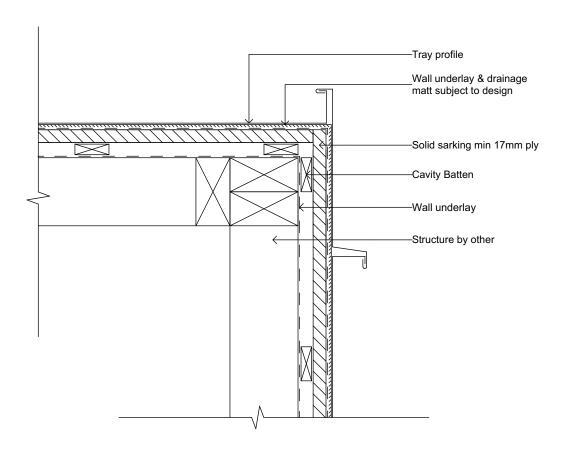

## Notes:

General: Max run 6.4m. Longer runs possible: SED, please contact Iconic Cladding.
Ply treatment as per building code requirements
Snap Lock requires no sarking, 45mm structural castellated cavity batten recommended.

| Iconic Tray Cladding                      | - Angle Seam | Scale:     | 1:5 @ A4   | Reference: |
|-------------------------------------------|--------------|------------|------------|------------|
| External Corner Detail 4<br>Suitable for: | Date:        | 28.08.2024 | IC_CL01_04 |            |
|                                           |              | Issue:     |            |            |