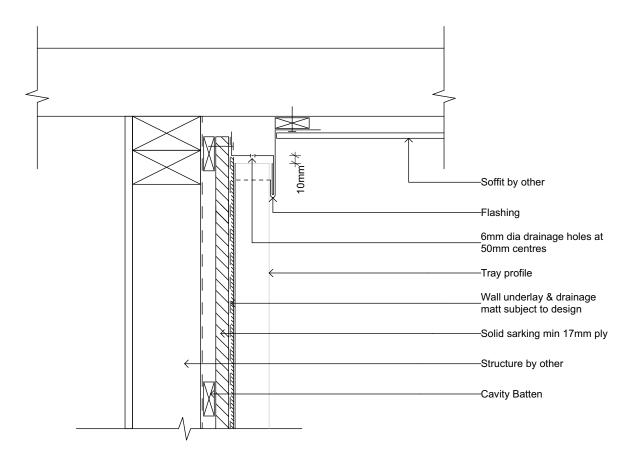

## Notes:

General: Max run 6.4m. Longer runs possible: SED, please contact Iconic Cladding. Ply treatment as per building code requirements Snap Lock requires no sarking, 45mm structural castellated cavity batten recommended.

|  | ICONIC<br>CLADDING | Architectural Cladding<br>and Roofing<br>ICONICCLADDING.COM | Iconic Tray Cladding             | - Angle Seam<br>- Batten cap<br>- Snap Lock<br>- Flat Lock | Scale: | 1:5 @ A4   | Reference: |
|--|--------------------|-------------------------------------------------------------|----------------------------------|------------------------------------------------------------|--------|------------|------------|
|  |                    |                                                             | Soffit Detail 1<br>Suitable for: |                                                            | Date:  | 28.08.2024 | IC_CL01_12 |
|  |                    |                                                             |                                  |                                                            | Issue: |            |            |