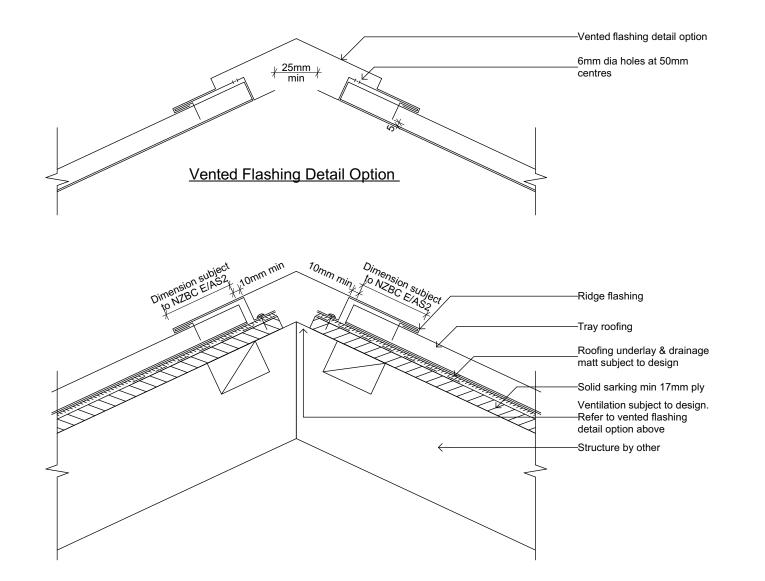

| iconic<br>cladding | Architectural Cladding<br>and Roofing<br>ICONICCLADDING.COM | Iconic Tray Roofing                   | - Iconic angle seam<br>- Iconic double S seam<br>- Iconic batten cap<br>- Iconic flat lock<br>- Iconic snap lock | Scale: | 1:5 @ A4   | Reference: |
|--------------------|-------------------------------------------------------------|---------------------------------------|------------------------------------------------------------------------------------------------------------------|--------|------------|------------|
|                    |                                                             | Typical Ridge Detail<br>Suitable for: |                                                                                                                  | Date:  | 28.08.2024 | IC_ITR_06  |
|                    |                                                             |                                       |                                                                                                                  | Issue: |            |            |